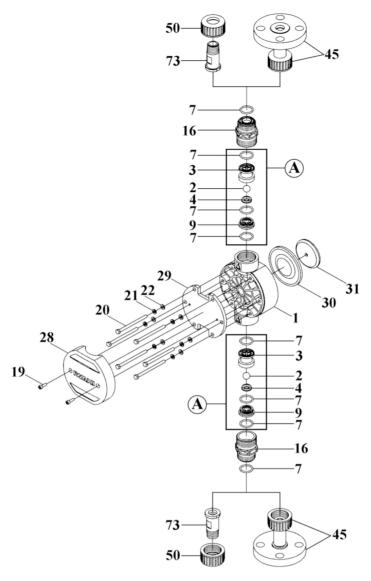

| Item | Description               |    | Q'ty | Material              | Part No. |
|------|---------------------------|----|------|-----------------------|----------|
| 1    | Pump Head                 |    | 1    | PVDF                  | IX0046   |
| 2    | Valve Ball                |    | 2    | Alumina Ceramic       | IX0047   |
| 3    | Valve Guide               |    | 2    | PVDF                  | IX0048   |
| 4    | Valve Seat                | TC | 2    | FKM-A                 | IX0049   |
|      |                           | TE | 2    | EPDM                  | IX0050   |
| 7    | O-Ring, P-20              | TC | 8    | FKM-A                 | IX0051   |
|      |                           | TE | 8    | EPDM                  | IX0052   |
| 9    | Seat Holder               |    | 2    | PVDF                  | IX0053   |
| 16   | Adapter                   |    | 2    | PVDF                  | IX0054   |
| 19   | Cap Bolt, M4x12           |    | 2    | SUS304 equivalent     | IX0055   |
| 20   | Hex. Head Bolt, M5x70     |    | 6    | SUS316L               | IX0056   |
| 21   | Spring Washer, M5         |    | 6    | SUS316 equivalent     | IX0057   |
| 22   | Plate Washer, M5          |    | 6    | SUS316 equivalent     | IX0058   |
| 28   | Bolt Cover                |    | 1    | GFRPPE                | IX0059   |
| 29   | Reinforcing Plate         |    | 1    | Steel                 | IX0060   |
| 30   | Diaphragm                 |    | 1    | PTFE (+EPDM)          | IX0061   |
| 31   | Retainer Plate            |    | 1    | SUS304                | IX0062   |
| 45   | Flange Unit <dn15></dn15> | FD | 2    | PVDF+GFRPP            | IX0064   |
| 50   | Nut                       | R  | 2    | PVDF                  | IX0066   |
| 73   | Fitting <r1 2=""></r1>    | R  | 2    | PVDF                  | IX0067   |
| A    | Valve Set                 | TC | 2    | CE+PVDF+ <b>FKM-A</b> | IX0069   |
|      |                           | TE | 2    | CE+PVDF+ <b>EPDM</b>  | IX0070   |