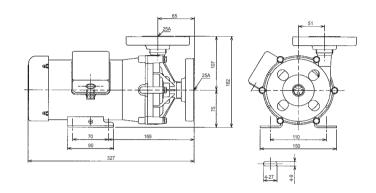

ng). Note that the temperature range may change with liquid property. Avoid a precipitous fluctuation of temperature even in the liquid temperature range above.
- c. The maximum head is a shutoff head. Note that shutoff operation is not allowed (do not keep a discharge line closed for more than 1 minute in operation), or it may adversely affect a life period.
- d. The maximum specific gravity is obtained at the maximum flow and changes with a duty point, room-/liquid-temperatures and liquid viscosity.
- e. Single-phase capacitor-start induction motor or 3-phase motor is selectable
- f. See the specification label on the pump for detail info.
- g. Performance and dimension are subject to change without prior notice.

50Hz

# Ouilline

### 5. Outer dimensions

*MX-F100M* 



#### MX-F100FL



# Outline

#### 6. Performance curves



<sup>\*</sup>Performance data is based on pumping of clear water at ambient temperature.

#### 7. Overview & Label



# Ouilline

#### 8. Part names & Structure

MX-F100M



| No   | No. Part names    |      | Materials        |           |  |
|------|-------------------|------|------------------|-----------|--|
| INO. | Part names        | Q'ty | MX-F100RV        | MX-F100KV |  |
| 1    | Front casing      | 1    | CFR              | ETFE      |  |
| 2    | Bearing A         | 1    | PTFE             | SiC       |  |
| 3    | Rear casing       | 1    | CFR              | ETFE      |  |
| 4    | Bearing B         | 1    | PTFE             | SiC       |  |
| 5    | O ring            | 1    | V:FKM E: EPDM    |           |  |
| 6    | Impeller