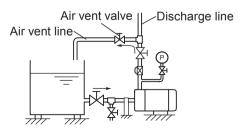

#### ■ Degassing

Open a discharge line. The end of the line immersed in liquid is not ideal for degassing. Take it out from liquid as necessary. Then run the pump for one second. Repeat the one-second operation from three to five times to expel air completely.

If an air vent line is laid on, open it instead of a discharge line before degassing.