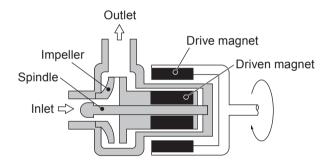

### 2. Operating principle

The MX-F is a magnetic drive centrifugal pump with fluoroplastic and fine ceramic wet ends and is capable of handling a strong acid and alkali.

The magnetic force between drive and driven magnets rotates the impeller in the pump chamber, where a liquid is transferred from the inlet to outlet.

#### 7. Overview & Label

# Ouilline