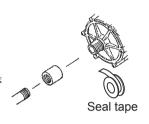

#### <Thread connection>

Wrap a thread seal tape around the exposed threads of a pipe before it is screwed in to create an air- and water-tight seal.

Use of a Teflon pipe or Teflon-lined pipe is recommended.