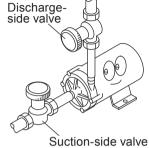

- 3. Install valves on both discharge and suction lines.
  - Suction-side valve:
     For easy pump removal and maintenance.
  - Discharge-side valve:
     For adjustment of the flow rate and discharge head.