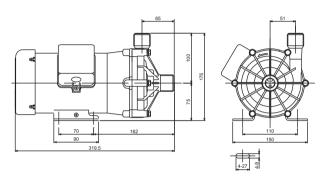

0-80°C (non-freezing). Note that the temperature range may change with liquid property. Avoid a precipitous fluctuation of temperature even in the liquid temperature range above.
- c. The maximum head is a shutoff head. Note that shutoff operation is not allowed (do not keep a discharge line closed for more than 1 minute in operation), or it may adversely affect a life period.
- d. The maximum specific gravity is obtained at the maximum flow and changes with a duty point, room-/liquid-temperatures and liquid viscosity.
- e. Single-phase capacitor-start induction motor or 3-phase motor is selectable
- f. See the specification label on the pump for detail info.
- g. Performance and dimension are subject to change without prior notice.

50Hz

# Ouilline

### 5. Outer dimensions

*MX-F100M* 



#### MX-F100FL



# Outline

#### 6. Performance curves



<sup>\*</sup>Performance data is based on pumping of clear water at ambient temperature.

#### 7. Overview & Label



# Ouilline

#### 8. Part names & Structure

MX-F100M



| No   | No. Part names    |      | Materials        |           |  |
|------|-------------------|------|------------------|-----------|--|
| INO. | Part names        | Q'ty | MX-F100RV        | MX-F100KV |  |
| 1    | Front casing      | 1    | CFR              | ETFE      |  |
| 2    | Bearing A         | 1    | PTFE             | SiC       |  |
| 3    | Rear casing       | 1    | CFR              | ETFE      |  |
| 4    | Bearing B         | 1    | PTFE             | SiC       |  |
| 5    | O ring            | 1    | V:FKM E: EPDM    |           |  |
| 6