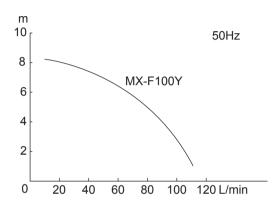

#### 6. Performance curves

<sup>\*</sup>Performance data is based on pumping of clear water at ambient temperature.

### 4. Specification

|          |                     |                    |                        |        | Mo                | otor             |              |
|----------|---------------------|--------------------|------------------------|--------|-------------------|------------------|--------------|
| Model    | Max flow<br>(L/min) | Max<br>head<br>(m) | Norm flow<br>(m-L/min) | Max SG | Power<br>(V)      | Rated output (W) | Mass<br>(kg) |
| MX-F100Y | 110                 | 8.2                | 5.8-70                 | 1.9    | 100<br>200 or 220 | 260              | 8.5          |