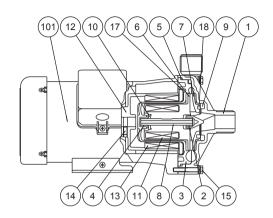

#### 8. Part names & Structure

MX-F100M

| No   | No. Part names    |      | Materials        |           |  |
|------|-------------------|------|------------------|-----------|--|
| INO. | Part names        | Q'ty | MX-F100RV        | MX-F100KV |  |
| 1    | Front casing      | 1    | CFR              | ETFE      |  |
| 2    | Bearing A         | 1    | PTFE             | SiC       |  |
| 3    | Rear casing       | 1    | CFR              | ETFE      |  |
| 4    | Bearing B         | 1    | PTFE             | SiC       |  |
| 5    | O ring            | 1    | V:FKM E: EPDM    |           |  |
| 6    | Impeller          | 1    | CFRETFE          |           |  |
| 7    | Shroud            | 1    | CFR              | ETFE      |  |
| 8    | Spindle           | 1    | Alumina ceramics | SiC       |  |
| 9    | Front thrust ring | 1    | Alumina ceramics | -         |  |

<sup>\*</sup>The MX-F100KV has two impeller thrust rings.

| Na   | Dort names          | Q'ty | Materials        |           |  |
|------|---------------------|------|------------------|-----------|--|
| INO. | No. Part names      |      | MX-F100RV        | MX-F100KV |  |
| 10   | Rear thrust ring    | 1*   | Alumina ceramics | SiC       |  |
| 11   | Driven magnet       | 1    |                  |           |  |
| 12   | Drive magnet unit   | 1    |                  |           |  |
| 13   | Drive magnet        | 1    |                  |           |  |
| 14   | Hex. sock set screw | 2    | Steel            |           |  |
| 15   | Hex. head bolt      | 6    | Stainless steel  |           |  |
| 17   | Retainer ring       | 1    | SUS304           |           |  |
| 18   | Mouth ring          | 1    | PTFE             | -         |  |
| 101  | Motor               | 1    |                  |           |  |

CFRETFE : Carbon Fiber Reinforced Ethylene Tetra Fluoro Ethylene

SiC : Silicon Carbide FKM : Fluoroelastomer