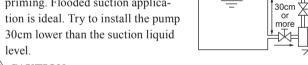

#### 2.1 Installation

- 1 Installation location Select a convenient place for maintenance and inspection. Observe the allowable room temperature of 0-40°C and maximum ambient humidity of 90%RH.
- 2. Mounting position This pump is not capable of selfpriming. Flooded suction applica-30cm lower than the suction liquid level.

#### **CAUTION**

Air may be introduced into the pump, wearing out bearings excessively if a liquid level in a supply tank is too low.

Always direct the outlet upward, or entrained air can not be expelled.