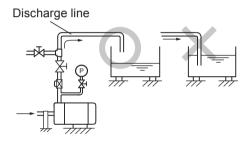

#### ■ Degassing

Open a discharge line. The end of the line immersed in liquid is not ideal for degassing. Take it out from liquid as necessary. Then run the pump for one second. Repeat the one-second operation from three to five times to expel air completely.

If an air vent line is laid on, open it instead of a discharge line before degassing.