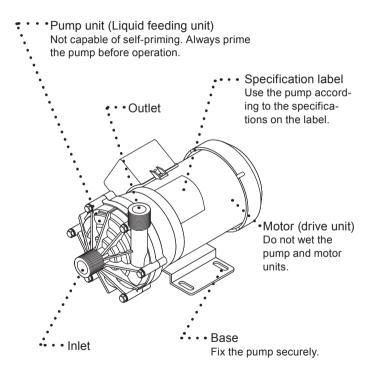

#### 7. Overview & Label

 Dropping or subjecting the pump to strong impact, failure may result.
 Handle the pump with care.

• The pump is not capable of self-priming. Always prime the pump before operation.

• Do not get the motor wet. The pump is not dust-/water-proof.