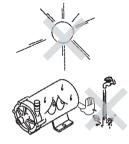

#### **CAUTION**

Do not install or store the pump in the following places where...

- Ambient temperature is beyond 0 and 40°C.
- In a dusty or humid place.
- Under direct sunlight or wind & rain.

#### ■ Before a long period of storage

Turn off power and empty the pump completely. Protect the pump from dust with cover as necessary.

Do not store the pump any of the following conditions.

- Under a flammable atmosphere
- Under a corrosive atmosphere
- Ambient temperature exceeds 40°C.
- Ambient temperature falls below 0°C.
- Under a dusty or humid space.
- Under direct sunlight
- Under wind and rain
- Under vibration