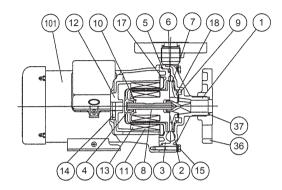

#### 8. Part names & Structure

MX-F100M

| No   | No. Part names    |      | Materials        |           |  |
|------|-------------------|------|------------------|-----------|--|
| INO. | Part names        | Q'ty | MX-F100RV        | MX-F100KV |  |
| 1    | Front casing      | 1    | CFR              | ETFE      |  |
| 2    | Bearing A         | 1    | PTFE             | SiC       |  |
| 3    | Rear casing       | 1    | CFR              | ETFE      |  |
| 4    | Bearing B         | 1    | PTFE             | SiC       |  |
| 5    | O ring            | 1    | V:FKM E: EPDM    |           |  |
| 6    | Impeller          | 1    | CFRETFE          |           |  |
| 7    | Shroud            | 1    | CFR              | ETFE      |  |
| 8    | Spindle           | 1    | Alumina ceramics | SiC       |  |
| 9    | Front thrust ring | 1    | Alumina ceramics | -         |  |

<sup>\*</sup>The MX-F100KV has two impeller thrust rings.

| Na   | Dort names          | Q'ty | Materials        |           |  |
|------|---------------------|------|------------------|-----------|--|
| INO. | No. Part names      |      | MX-F100RV        | MX-F100KV |  |
| 10   | Rear thrust ring    | 1*   | Alumina ceramics | SiC       |  |
| 11   | Driven magnet       | 1    |                  |           |  |
| 12   | Drive magnet unit   | 1    |                  |           |  |
| 13   | Drive magnet        | 1    |                  |           |  |
| 14   | Hex. sock set screw | 2    | Steel            |           |  |
| 15   | Hex. head bolt      | 6    | Stainless steel  |           |  |
| 17   | Retainer ring       | 1    | SUS304           |           |  |
| 18   | Mouth ring          | 1    | PTFE             | -         |  |
| 101  | Motor               | 1    |                  |           |  |

CFRETFE : Carbon Fiber Reinforced Ethylene Tetra Fluoro Ethylene

SiC : Silicon Carbide FKM : Fluoroelastomer

#### MX-F100FL

| No. Part names    |                                                                                  | Materials                                                                                                                                                                                                                                                               |
|-------------------|----------------------------------------------------------------------------------|-------------------------------------------------------------------------------------------------------------------------------------------------------------------------------------------------------------------------------------------------------------------------|
| Faithaines        | Q ty                                                                             | MX-F100RVFL                                                                                                                                                                                                                                                             |
| Front casing      | 1                                                                                | CFRETFE                                                                                                                                                                                                                                                                 |
| Bearing A         | 1                                                                                | PTFE                                                                                                                                                                                                                                                                    |
| Rear casing       | 1                                                                                | CFRETFE                                                                                                                                                                                                                                                                 |
| Bearing B         | 1                                                                                | PTFE                                                                                                                                                                                                                                                                    |
| O ring            | 1                                                                                | V:FKM E: EPDM                                                                                                                                                                                                                                                           |
| Impeller          | 1                                                                                | CFRETFE                                                                                                                                                                                                                                                                 |
| Shroud            | 1                                                                                | CFRETFE                                                                                                                                                                                                                                                                 |
| Spindle           | 1                                                                                | Alumina ceramics                                                                                                                                                                                                                                                        |
| Front thrust ring | 1                                                                                | Alumina ceramics                                                                                                                                                                                                                                                        |
| Rear thrust ring  | 1*                                                                               | Alumina ceramics                                                                                                                                                                                                                                                        |
|                   | Bearing A Rear casing Bearing B O ring Impeller Shroud Spindle Front thrust ring | Front casing         1           Bearing A         1           Rear casing         1           Bearing B         1           O ring         1           Impeller         1           Shroud         1           Spindle         1           Front thrust ring         1 |

<sup>\*</sup>The MX-F100KV has two impeller thrust rings.

| No.  | Part names          | Q'ty | Materials                        |
|------|---------------------|------|----------------------------------|
| INO. |                     | Q ty | MX-F100RVFL                      |
| 11   | Drive magnet        | 1    |                                  |
| 12   | Drive magnet unit   | 1    | Ferrite magnet + Aluminium alloy |
| 13   | Driven magnet       | 1    |                                  |
| 14   | Hex. sock set screw | 2    | Steel                            |
| 15   | Hex. head bolt      | 6    | Stainless steel                  |
| 17   | Retainer ring       | 1    | SUS304                           |
| 18   | Mouth ring          | 1    | PTFE                             |
| 36   | Flange              | 2    | PTFE                             |
| 37   | O ring              | 2    | FKM                              |
| 101  | Motor               | 1    |                                  |

CFRETFE: Carbon Fiber Reinforced Ethylene Tetra Fluoro Ethylene

FKM: Fluoroelastomer